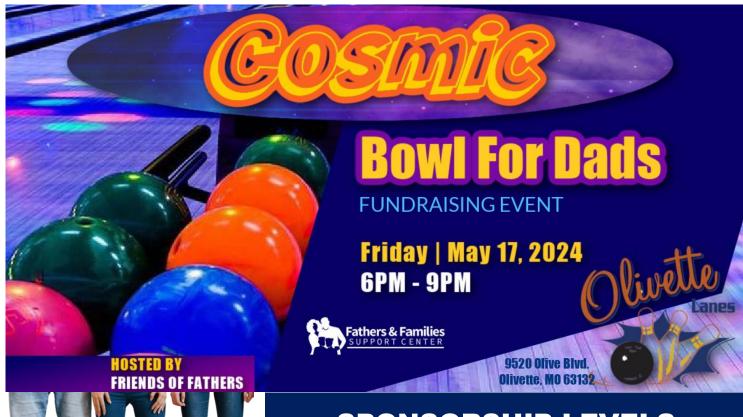

## **SPONSORSHIP LEVELS**

**Underwriter: \$1,000** – Lane for 6 people, Logo/Name Advertisement, (30) raffle tickets.

**King Pin: \$500 -** Lane for 6 people, Logo/Name Advertisement, (18) raffle tickets.

**Strike: \$300 -** Lane For 6 people | Logo/Name Advertisement, (12) raffle tickets.

**Spare: \$150** - Lane for 6 people, drinks and raffle tickets for purchase.

SPONSORSHIP INCLUDES
BOWLING BALL & SHOE
RENTAL!

No discount given for bringing in own bowling ball and/or shoes.

FathersSupportCenter.org

Celebrating 26 years, Fathers & Families Support Center (FFSC) gives children the advantages of having fathers who can support them materially, emotionally & developmentally. Since 1998, FFSC has touched the lives of 20,000 fathers and 50,000 children. Recognized as a leader among Fatherhood agencies with its nationally recognized programs, FFSC transforms fathers through its 6-week *Family Formation* program that teaches parenting skills, economic stability and healthy lifestyle habits and offers career certification, employment resources and mentoring to help fathers positively impact the relationships with their children & the mothers of their children.